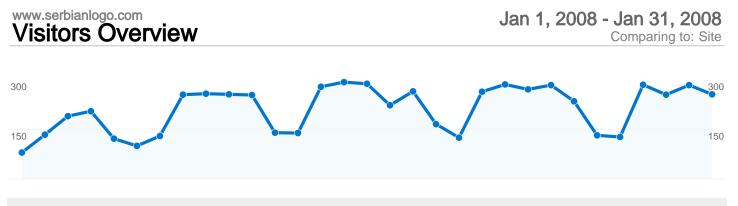

#### 5,731 people visited this site

- **7,200** Visits
- 5,731 Absolute Unique Visitors
- 42,623 Pageviews
- \_\_\_\_\_ 00:02:28 Time on Site
- 48.83% Bounce Rate
- 74.51% New Visits

# 7,200 visits came from 84 countries/territories

Site Usage

| Visits<br>7,200<br>% of Site Total:<br>100.00% | Pages/Visit<br>5.92<br>Site Avg:<br>5.92 (0.00%) | Avg. Time on Site<br>00:02:28<br>Site Avg:<br>00:02:28 (0.00%) |             | % New Visits<br>74.51%<br>Site Avg:<br>74.37% (0.19%) | <b>48.83</b><br>Site Avg: | Bounce Rate<br>48.83%<br>Site Avg:<br>48.83% (0.00%) |  |
|------------------------------------------------|--------------------------------------------------|----------------------------------------------------------------|-------------|-------------------------------------------------------|---------------------------|------------------------------------------------------|--|
| Country/Territory                              |                                                  | Visits                                                         | Pages/Visit | Avg. Time on<br>Site                                  | % New Visits              | Bounce Rate                                          |  |
| Serbia and Montenegro                          | )                                                | 5,384                                                          | 5.83        | 00:02:36                                              | 69.76%                    | 46.71%                                               |  |
| Bosnia and Herzegovin                          | a                                                | 163                                                            | 6.79        | 00:02:33                                              | 86.50%                    | 53.37%                                               |  |
| United States                                  |                                                  | 163                                                            | 3.40        | 00:00:46                                              | 93.25%                    | 75.46%                                               |  |
| Germany                                        |                                                  | 138                                                            | 4.53        | 00:01:33                                              | 92.75%                    | 63.77%                                               |  |
| Croatia                                        |                                                  | 101                                                            | 3.71        | 00:01:12                                              | 94.06%                    | 61.39%                                               |  |
| Italy                                          |                                                  | 87                                                             | 5.75        | 00:02:11                                              | 82.76%                    | 44.83%                                               |  |
| Argentina                                      |                                                  | 77                                                             | 8.30        | 00:02:21                                              | 90.91%                    | 40.26%                                               |  |
| Brazil                                         |                                                  | 77                                                             | 6.75        | 00:02:15                                              | 92.21%                    | 24.68%                                               |  |
| Turkey                                         |                                                  | 74                                                             | 6.72        | 00:02:12                                              | 79.73%                    | 28.38%                                               |  |
| Slovenia                                       |                                                  | 74                                                             | 2.54        | 00:00:37                                              | 91.89%                    | 72.97%                                               |  |