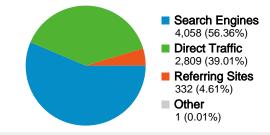

### All traffic sources sent a total of 7,200 visits

39.01% Direct Traffic

4.61% Referring Sites

**56.36%** Search Engines