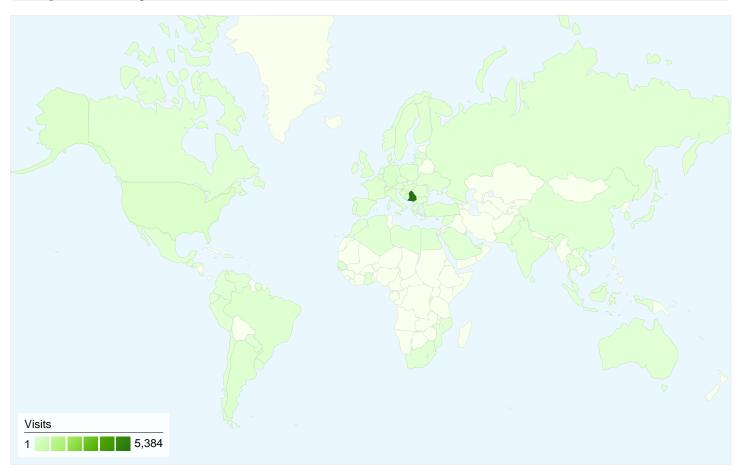

# 7,200 visits came from 84 countries/territories

Site Usage

| Visits<br>7,200<br>% of Site Total:<br>100.00% | Pages/Visit<br>5.92<br>Site Avg:<br>5.92 (0.00%) | Avg. Time on Site<br>00:02:28<br>Site Avg:<br>00:02:28 (0.00%) |             | % New Visits<br>74.51%<br>Site Avg:<br>74.37% (0.19%) | <b>48.83</b><br>Site Avg: | Bounce Rate<br>48.83%<br>Site Avg:<br>48.83% (0.00%) |  |
|------------------------------------------------|--------------------------------------------------|----------------------------------------------------------------|-------------|-------------------------------------------------------|---------------------------|------------------------------------------------------|--|
| Country/Territory                              |                                                  | Visits                                                         | Pages/Visit | Avg. Time on<br>Site                                  | % New Visits              | Bounce Rate                                          |  |
| Serbia and Montenegro                          | )                                                | 5,384                                                          | 5.83        | 00:02:36                                              | 69.76%                    | 46.71%                                               |  |
| Bosnia and Herzegovin                          | a                                                | 163                                                            | 6.79        | 00:02:33                                              | 86.50%                    | 53.37%                                               |  |
| United States                                  |                                                  | 163                                                            | 3.40        | 00:00:46                                              | 93.25%                    | 75.46%                                               |  |
| Germany                                        |                                                  | 138                                                            | 4.53        | 00:01:33                                              | 92.75%                    | 63.77%                                               |  |
| Croatia                                        |                                                  | 101                                                            | 3.71        | 00:01:12                                              | 94.06%                    | 61.39%                                               |  |
| Italy                                          |                                                  | 87                                                             | 5.75        | 00:02:11                                              | 82.76%                    | 44.83%                                               |  |
| Argentina                                      |                                                  | 77                                                             | 8.30        | 00:02:21                                              | 90.91%                    | 40.26%                                               |  |
| Brazil                                         |                                                  | 77                                                             | 6.75        | 00:02:15                                              | 92.21%                    | 24.68%                                               |  |
| Turkey                                         |                                                  | 74                                                             | 6.72        | 00:02:12                                              | 79.73%                    | 28.38%                                               |  |
| Slovenia                                       |                                                  | 74                                                             | 2.54        | 00:00:37                                              | 91.89%                    | 72.97%                                               |  |