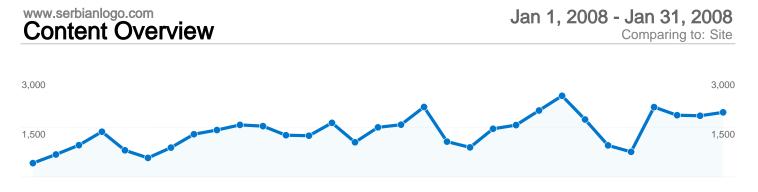

## Pages on this site were viewed a total of 42,623 times

42,623 Pageviews

48.83% Bounce Rate