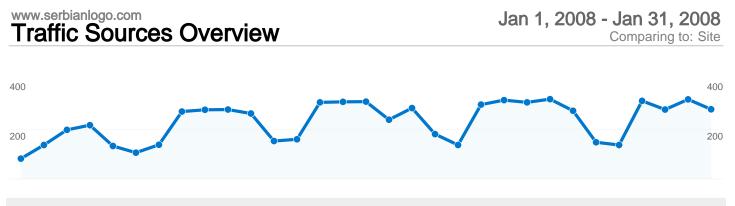

### All traffic sources sent a total of 7,200 visits

39.01% Direct Traffic

4.61% Referring Sites

**56.36%** Search Engines

## **Top Traffic Sources**

| Sources                   | Visits | % visits | Keywords                     | Visits | % visits |
|---------------------------|--------|----------|------------------------------|--------|----------|
| google (organic)          | 3,939  | 54.71%   | cipiripi                     | 112    | 2.76%    |
| (direct) ((none))         | 2,809  | 39.01%   | logo                         | 87     | 2.14%    |
| pogodak.co.yu (referral)  | 199    | 2.76%    | fashion company              | 84     | 2.07%    |
| yahoo (organic)           | 90     | 1.25%    | lav pivo                     | 77     | 1.90%    |
| dizajnzona.com (referral) | 34     | 0.47%    | medicinski fakultet novi sad | 68     | 1.68%    |