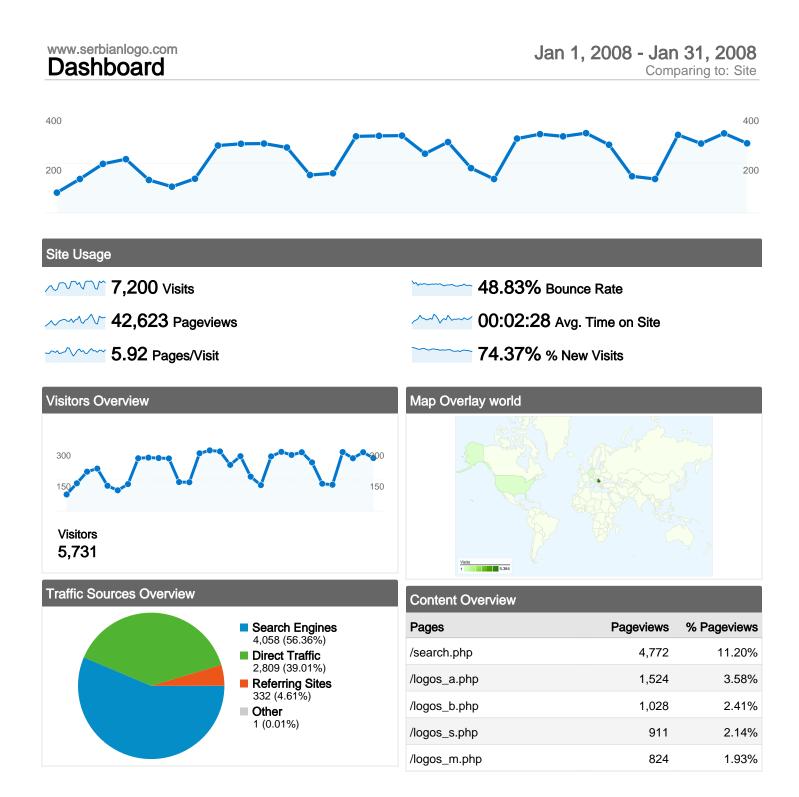

#### 5,731 people visited this site

- **7,200** Visits
- 5,731 Absolute Unique Visitors
- 42,623 Pageviews
- \_\_\_\_\_ 00:02:28 Time on Site
- 48.83% Bounce Rate
- 74.51% New Visits

### All traffic sources sent a total of 7,200 visits

39.01% Direct Traffic

4.61% Referring Sites

**56.36%** Search Engines

# 7,200 visits came from 84 countries/territories

Site Usage

| Visits<br>7,200<br>% of Site Total:<br>100.00% | Pages/Visit<br>5.92<br>Site Avg:<br>5.92 (0.00%) | Avg. Time on Site<br>00:02:28<br>Site Avg:<br>00:02:28 (0.00%) |             | % New Visits<br>74.51%<br>Site Avg:<br>74.37% (0.19%) | <b>48.83</b><br>Site Avg: | Bounce Rate<br>48.83%<br>Site Avg:<br>48.83% (0.00%) |  |
|------------------------------------------------|--------------------------------------------------|----------------------------------------------------------------|-------------|-------------------------------------------------------|---------------------------|------------------------------------------------------|--|
| Country/Territory                              |                                                  | Visits                                                         | Pages/Visit | Avg. Time on<br>Site                                  | % New Visits              | Bounce Rate                                          |  |
| Serbia and Montenegro                          | )                                                | 5,384                                                          | 5.83        | 00:02:36                                              | 69.76%                    | 46.71%                                               |  |
| Bosnia and Herzegovin                          | a                                                | 163                                                            | 6.79        | 00:02:33                                              | 86.50%                    | 53.37%                                               |  |
| United States                                  |                                                  | 163                                                            | 3.40        | 00:00:46                                              | 93.25%                    | 75.46%                                               |  |
| Germany                                        |                                                  | 138                                                            | 4.53        | 00:01:33                                              | 92.75%                    | 63.77%                                               |  |
| Croatia                                        |                                                  | 101                                                            | 3.71        | 00:01:12                                              | 94.06%                    | 61.39%                                               |  |
| Italy                                          |                                                  | 87                                                             | 5.75        | 00:02:11                                              | 82.76%                    | 44.83%                                               |  |
| Argentina                                      |                                                  | 77                                                             | 8.30        | 00:02:21                                              | 90.91%                    | 40.26%                                               |  |
| Brazil                                         |                                                  | 77                                                             | 6.75        | 00:02:15                                              | 92.21%                    | 24.68%                                               |  |
| Turkey                                         |                                                  | 74                                                             | 6.72        | 00:02:12                                              | 79.73%                    | 28.38%                                               |  |
| Slovenia                                       |                                                  | 74                                                             | 2.54        | 00:00:37                                              | 91.89%                    | 72.97%                                               |  |

## Pages on this site were viewed a total of 42,623 times

42,623 Pageviews

48.83% Bounce Rate

## **Top Content**

| Pages        | Pageviews | % Pageviews |
|--------------|-----------|-------------|
| /search.php  | 4,772     | 11.20%      |
| /logos_a.php | 1,524     | 3.58%       |
| /logos_b.php | 1,028     | 2.41%       |
| /logos_s.php | 911       | 2.14%       |
| /logos_m.php | 824       | 1.93%       |